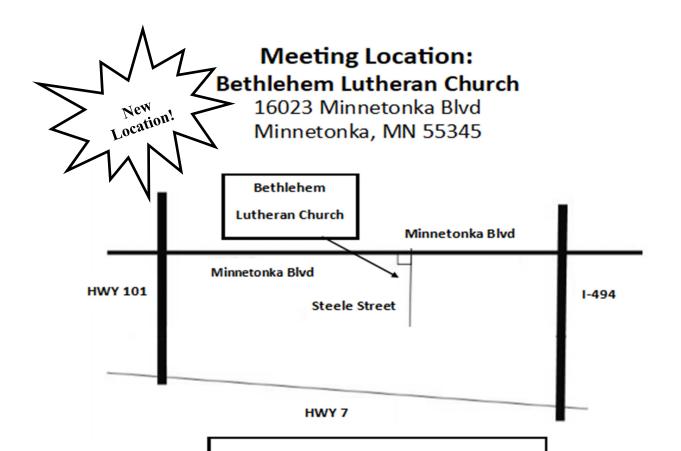

# Bethlehem Lutheran Church 16023 Minnetonka Blvd Minnetonka, MN 55345

| Mar 18 | Step One / Tradition One<br>Her Story            |
|--------|--------------------------------------------------|
| Mar 25 | Staying Away from the First Drink<br>His Story   |
| Apr 1  | Step Two / Tradition Two<br>Her Story            |
| Apr 8  | Importance of Having a Sponsor<br>His Story      |
| Apr 15 | Step Three / Tradition Three<br>Her Story        |
| Apr 22 | Importance of Singleness of Purpose<br>His Story |
| Apr 29 | Step Four / Tradition Four<br>Her Story          |
| May 6  | What are A.A.'s Three Legacies?<br>His Story     |
| May 13 | Step Five / Tradition Five<br>Her Story          |
| May 20 | The History of A.A. & Its Founders<br>His Story  |
| May 27 | Step Six / Tradition Six<br>Her Story            |
| June 3 | A.A. Literature—The A.A. Grapevine<br>His Story  |

## **GENERAL DIRECTIONS**

From Minnetonka Blvd (1.5 Miles west of 494) turn south on Steele Street. Parking lot behind church

Map: www.aaminneapolis.org Intergroup: 952.922.0880