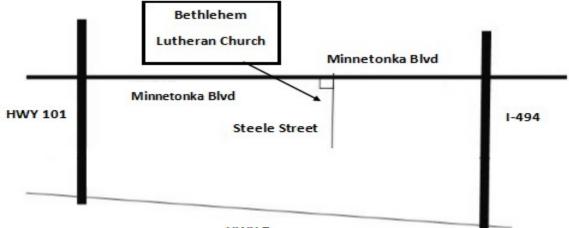

# **MEETINGS**

4th Thursday Every Month 6:30p.m.

Meeting Location: Bethlehem Lutheran Church 16023 Minnetonka Blvd

Minnetonka, MN 55345

HWY 7